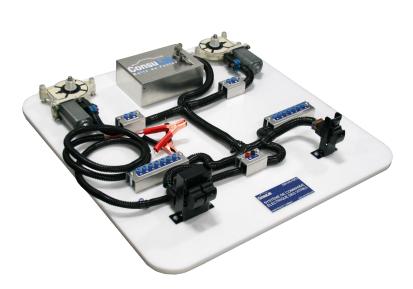

## POWER WINDOW SYSTEM TRAINER GM 2-DOOR

The EM-200-02D2 Two-door Power Window System Trainer allows for the demonstration of a complete power window system using real-world components. Terminal block receptacles are provided for diagnostic test points:

## **Educational Advantages:**

- Ability to visualize the operation of power window actuators and switches.
- Ability to test and verify a basic 2-door power window circuit.
- Four operational faults can be inserted to promote student diagnostic troubleshooting competencies.
- · Includes wiring schematics.

## **Main Components:**

- Power window motors (2ea).
- Master and slave switches.
- Fault box with 4 faults.
- Test points for diagnosis.

Application: 2007+ GM Chevrolet Cobalt

**Dimensions:** 22 x 22 x 8 in (55.9 x 55.9 x 20.3 cm)