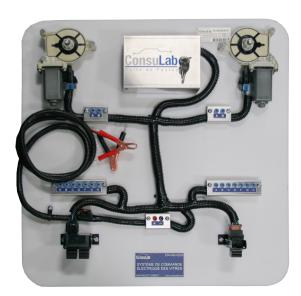

## POWER WINDOW SYSTEM TRAINER GM 2-DOOR

The EM-200-02D2 Two-door Power Window System Trainer allows for the demonstration of a complete power window system using real-world components. Terminal block receptacles are provided for diagnostic test points:

## **Educational Advantages:**

- Ability to visualize the operation of power window actuators and switches.
- Ability to test and verify a basic 2-door power window circuit.
- Four operational faults can be inserted to promote student diagnostic troubleshooting competencies.
- · Includes wiring schematics.

## **Main Components:**

- Power window motors (2ea).
- Master and slave switches.
- Fault box with 4 faults.
- Test points for diagnosis.

Application: 2007+ GM Chevrolet Cobalt

**Dimensions:** 22 x 22 x 8 in (55.9 x 55.9 x 20.3 cm)