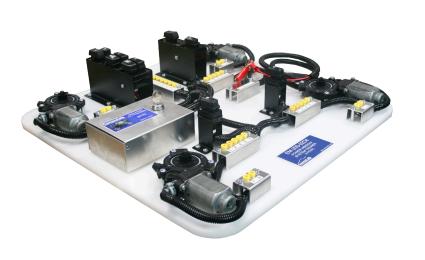

## POWER WINDOW SYSTEM TRAINER 4-DOOR HYUNDAI

The ConsuLab EM-200-02D4 is a functional Power Window System Trainer mounted on a plastic training board with the following features:

- OEM components (window motors, switches, with OEM matching wire colors.
- · A lockable system fault box allowing instructors to insert from one to four faults for student diagnostic learning.
- · Electrical test points are included on the trainer for circuit diagnosis.
- Students can wire this circuit using supplied leads and included OEM wiring diagrams.
- Can be stored in an EM-200-10 storage cabinet and/or an EM-200-09 stand.
- User manual included.
- Trainer requires an external 12VDC power supply to operate.

## **Educational Advantages:**

- Power window motors (4ea).
- Master and slave switches.
- Fault box with 4 faults.
- Test points for diagnosis.
- Set of 21 jumper leeds, 24" (60cm) (6 red, 1 black, 14 blue).

Application: Hyundai Elantra

Dimensions: 22 x 22 x 8 in (55.9 x 55.9 x 20.3 cm)

Weight: 15 lb (6.82 kg)

CONSULAB.COM