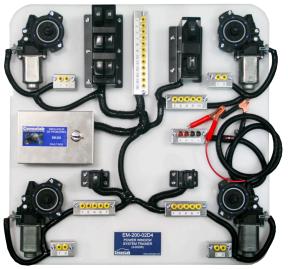

## POWER WINDOW SYSTEM TRAINER 4-DOOR HYUNDAI

The ConsuLab EM-200-02D4 is a functional Power Window System Trainer mounted on a plastic training board with the following features:

- OEM components (window motors, switches, with OEM matching wire colors.
- · A lockable system fault box allowing instructors to insert from one to four faults for student diagnostic learning.
- · Electrical test points are included on the trainer for circuit diagnosis.
- Students can wire this circuit using supplied leads and included OEM wiring diagrams.
- Can be stored in an EM-200-10 storage cabinet and/or an EM-200-09 stand.
- User manual included.
- Trainer requires an external 12VDC power supply to operate.

## **Educational Advantages:**

- Power window motors (4ea).
- Master and slave switches.
- Fault box with 4 faults.
- Test points for diagnosis.
- Set of 21 jumper leeds, 24" (60cm) (6 red, 1 black, 14 blue).

Application: Hyundai Elantra

Dimensions: 22 x 22 x 8 in (55.9 x 55.9 x 20.3 cm)

Weight: 15 lb (6.82 kg)

CONSULAB.COM