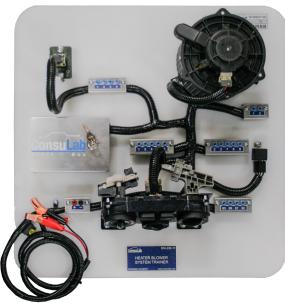

## **BLOWER MOTOR SYSTEM TRAINER**

4210 rue Jean-Marchand, Quebec, QC G2C 1Y6, Canada Phone: 418 688 9067 / 800 567 0791 / 810 222 4525 (USA) Fax: 418 843 3444 / Email: info@consulab.com

The ConsuLab EM-200-11 trainer allows for the demonstration of a complete blower motor system using real-world components. Terminal block receptacles are provided for diagnostic test points.

## **Included Components:**

- HVAC control module.
- Blower motor.
- Blower motor resistor.
- Fault box with 4 faults.
- Test points for diagnosis.

Application: 2010-2011 Hyundai Accent.