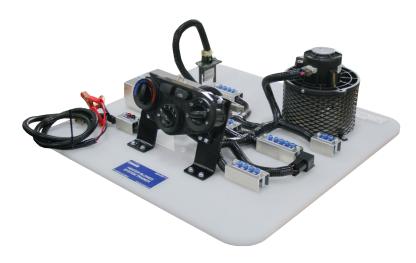

## **BLOWER MOTOR SYSTEM TRAINER**

4210 rue Jean-Marchand, Quebec, QC G2C 1Y6, Canada Phone: 418 688 9067 / 800 567 0791 / 810 222 4525 (USA) Fax: 418 843 3444 / Email: info@consulab.com

The ConsuLab EM-200-11 trainer allows for the demonstration of a complete blower motor system using real-world components. Terminal block receptacles are provided for diagnostic test points.

## **Included Components:**

- HVAC control module.
- Blower motor.
- Blower motor resistor.
- Fault box with 4 faults.
- Test points for diagnosis.

Application: 2010-2011 Hyundai Accent.